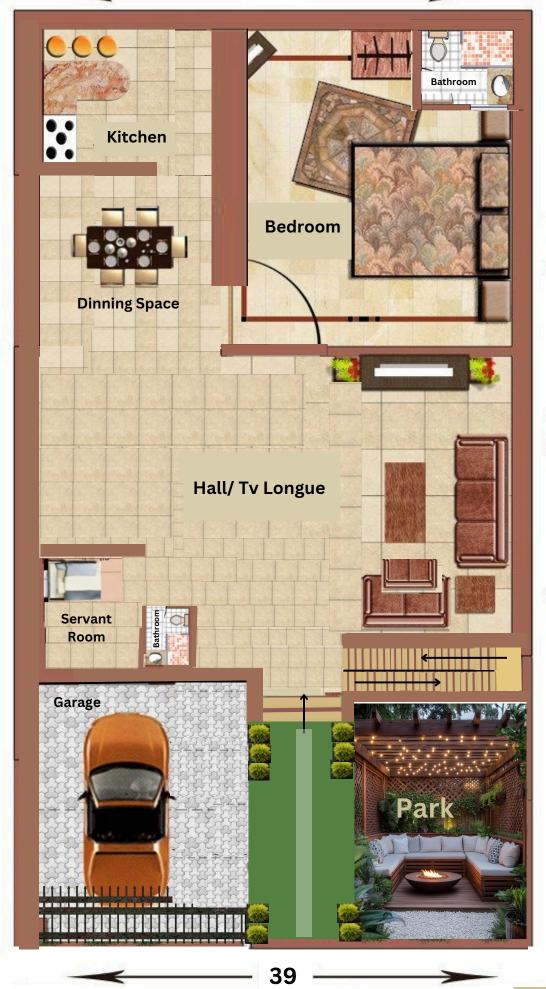

# **Project Overview**

- Project Title:

  Deluxe Bungalow Construction
- Location:
  Naubatpur, Patna
- Plot Size: 2000 sq. ft.
- Built-Up Area: 2000 sq. ft.
- Type of Property
  Residential Bungalow
- Bungalow Cost
  (Land+Construction)
  ₹1,25,00,000

#### **Design Features:**

- Open-Plan Living Areas:
   Spacious, airy, and perfect for family gatherings or entertaining guests.
- 3-4 Spacious Bedrooms:

  Designed with comfort and privacy in mind, these bedrooms offer a serene retreat after a long day.
- Gourmet Kitchen:
   Equipped with premium appliances, perfect for culinary enthusiasts and those who appreciate fine cooking.
- Luxury Bathrooms:

  Featuring high-end fixtures and a sleek, modern design for ultimate relaxation.
- Landscaped Garden
   A large garden and dedicated outdoor space for relaxation, barbecues, or family time.
- Garage & Parking Space:
   Convenient and ample parking for your vehicles.