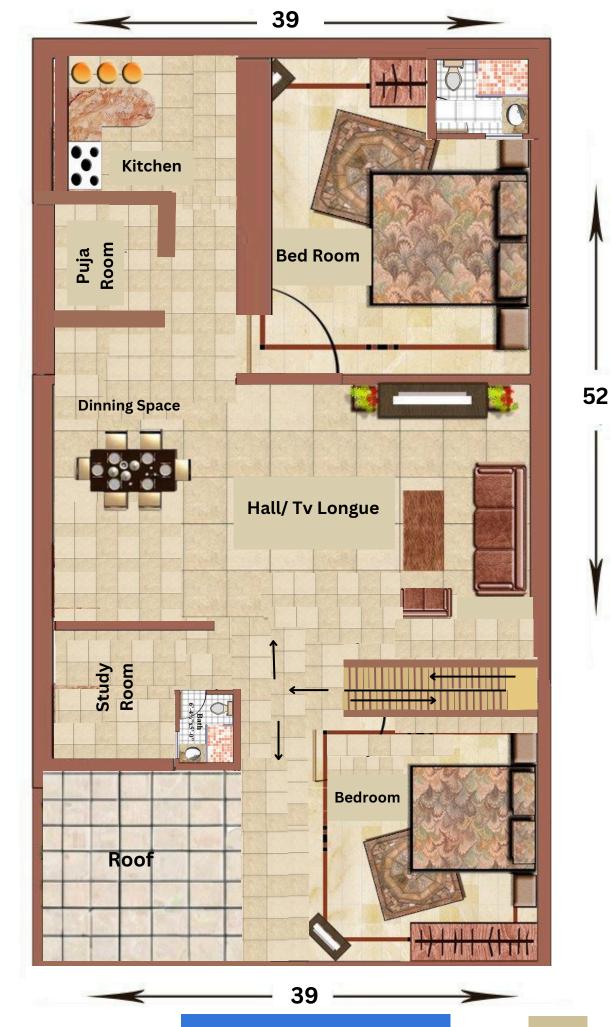

# **Project Overview**

- Project Title:

  Deluxe Bungalow Construction
- Location:
  Naubatpur, Patna
- Plot Size: 2000 sq. ft.
- Built-Up Area: 2000 sq. ft.
- Type of Property
  Residential Bungalow
- Bungalow Cost
  (Land+Construction)
  ₹1,25,00,000

#### **Design Features:**

- Open-Plan Living Areas:
   Spacious, airy, and perfect for family gatherings or entertaining guests.
- 3-4 Spacious Bedrooms:

  Designed with comfort and privacy in mind, these bedrooms offer a serene retreat after a long day.
- Gourmet Kitchen:
   Equipped with premium appliances, perfect for culinary enthusiasts and those who appreciate fine cooking.
- Luxury Bathrooms:

  Featuring high-end fixtures and a sleek, modern design for ultimate relaxation.
- Landscaped Garden
   A large garden and dedicated outdoor space for relaxation, barbecues, or family time.
- Garage & Parking Space:
   Convenient and ample parking for your vehicles.